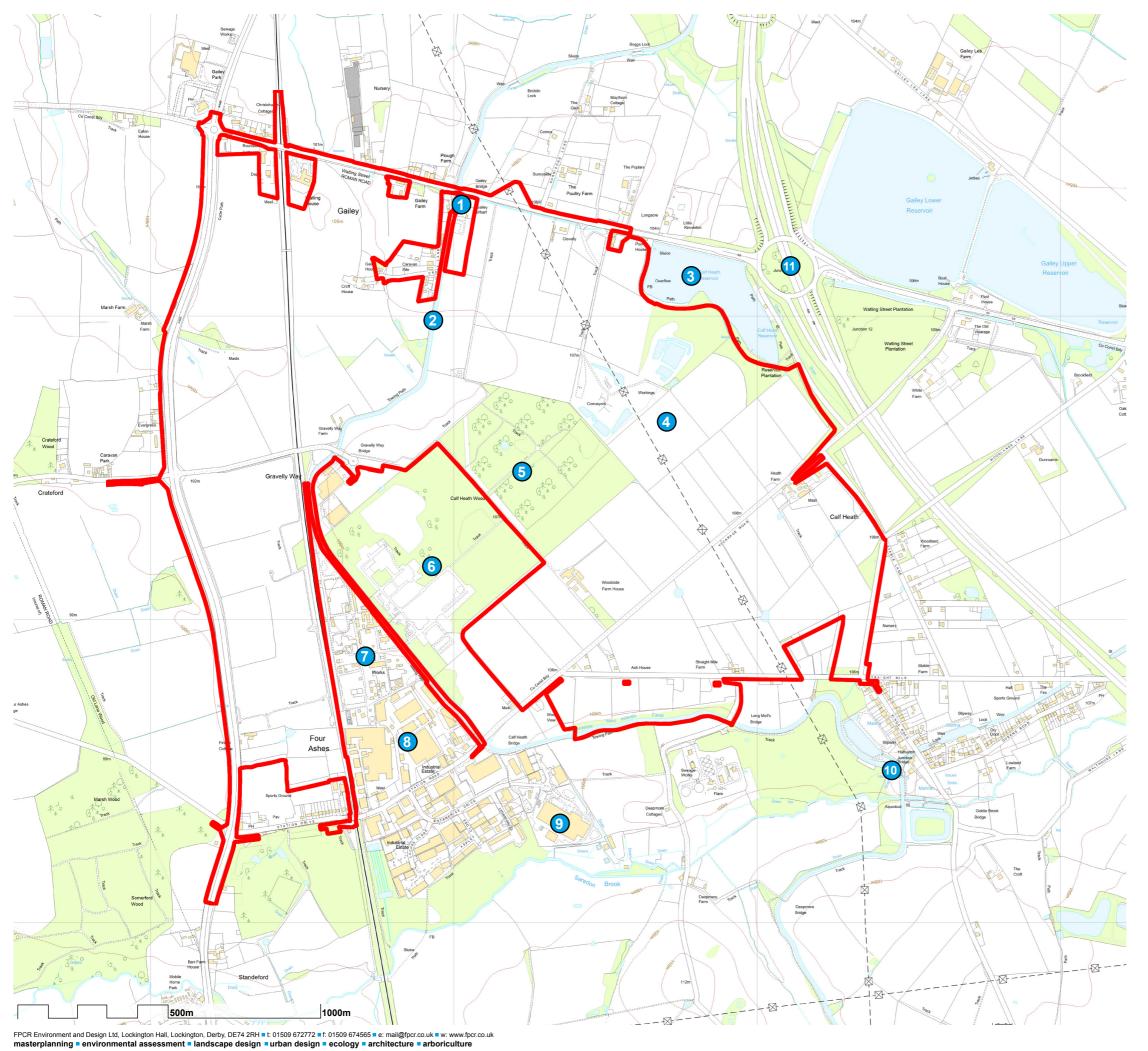

Ordnance Survey material - Crown Copyright. All rights reserved. Licence Number: 100019980 (Centremapslive.com)

Site Boundary

Gailey Marina

Staffordshire and Worcestershire Canal

Mineral Workings (Active)

Calf Heath Reservoir

Calf Heath Wood

S.I Group Chemical Works

Four Ashes Industrial Estate

Veolia Energy Recovery Facility (ERF)

Bericote Development (Under Construction)

Hatherton Junction and Marina

Junction 12, M6 Motorway

Four Ashes Ltd

West Midlands Interchange

focr site Landscape

issue date June 2018

Approx 1:12,500 @ A3 MST drawing / figure number Figure 12.4